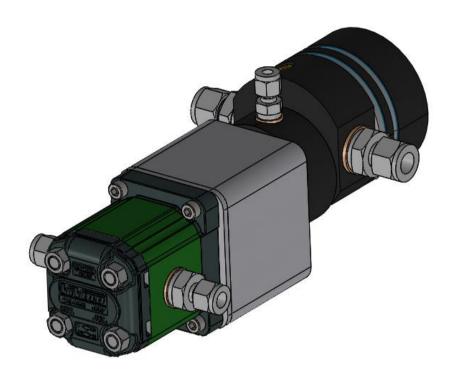

#### **Description:**

A hydraulic pump/motor combination specifically sized to give a very low flowrate in order to give precise dosing rates for adding additives to a second media, often corrosion inhibitor to seawater. Pump is of full stainless steel construction.

# Subsea Hydraulic Gear Dosing Pump

#### **MAIN FEATURES**

- Hydraulically driven
- Full chemical/hydraulic isolation
- Upto 210bar injection pressure
- Easy to maintain