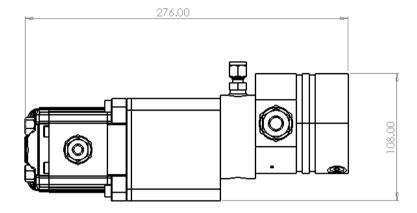

## Specifications

| Weight in Air       | <br>TBC |
|---------------------|---------|
| Weight in sea water | <br>TBC |