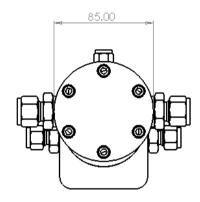

## Specifications

| Weight in Air       | <br>TBC |
|---------------------|---------|
| Weight in sea water | <br>TBC |